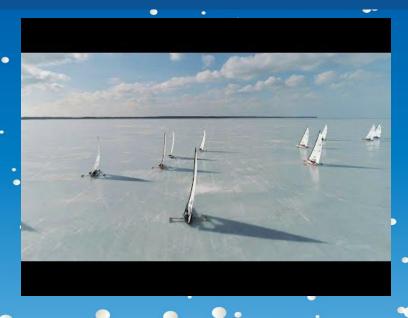

### FOURTH ADVENTURE: Ice Sailing

Watch the video above, then go to the next slide.

#### FLY TO THE COUNTRY WHERE THE ICE SAILING RACE IS BEING HELD.

Hint: It appears in the first 30 seconds of the video and has four vowel letters.

Gather the information you need to complete your handout. Then....