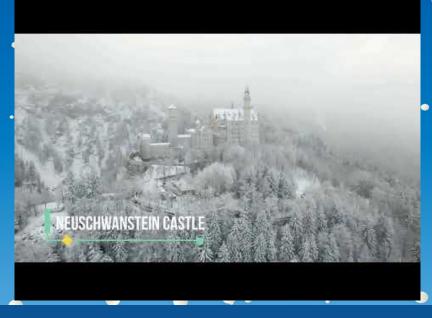

#### **FLY TO THE CASTLE**

Type in the name of the castle in Google Earth to locate the information you need.

While you're in Europe, zoom out to find the small country of Liechtenstein. Refer to your handout.