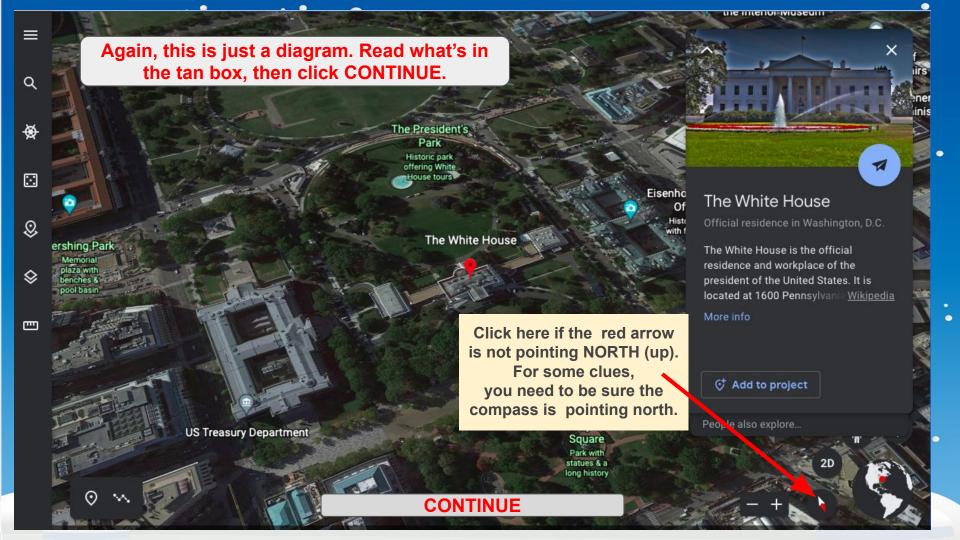

You need to be familiar with the tools available at *Google Earth* (web version). The diagrams on the next two slides will show you all you need to know.

Watch the video above to determine your first destination.

#### **ZOOM IN**

While keeping the compass rose pointing north, zoom in to the northeast. Look in the area shown in the screenshot here.