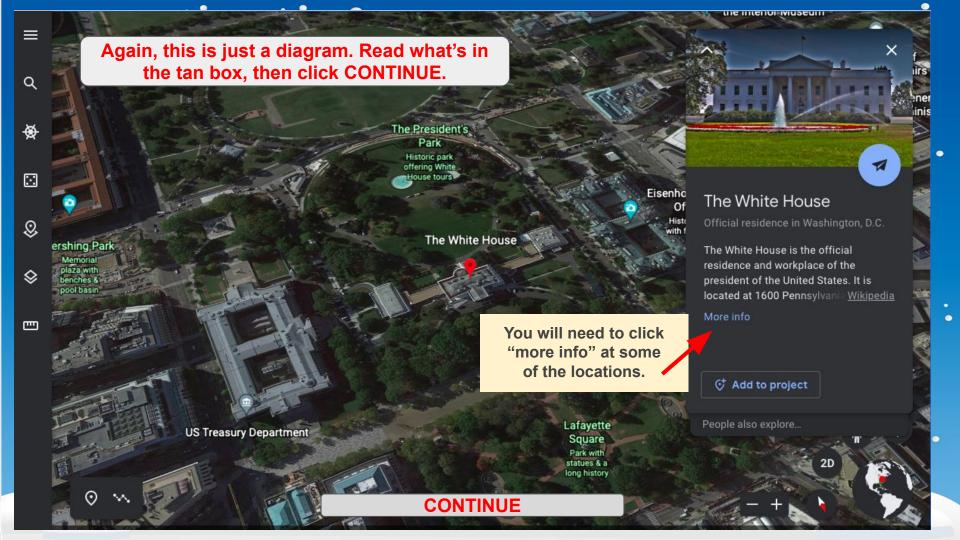

You need to be familiar with the tools available at *Google Earth* (web version). The diagrams on the next two slides will show you all you need to know.

Watch the video above to determine your first destination.