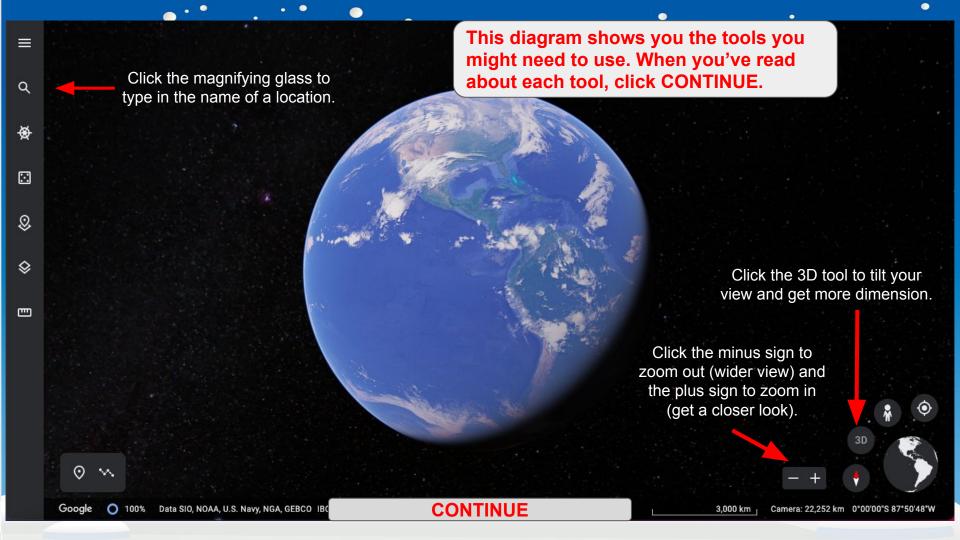

You need to be familiar with the tools available at *Google Earth* (web version). The diagrams on the next two slides will show you all you need to know.

Watch the video above to determine your first destination.