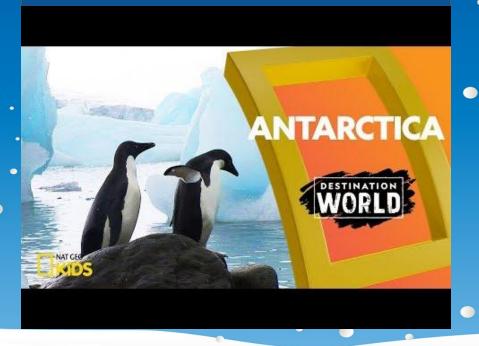

### THIRD ADVENTURE Walk on Ice

### FLY TO THE CONTINENT FEATURED IN THE VIDEO.