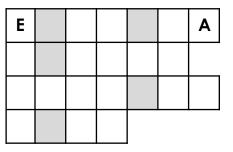

#### **FOURTH STOP:**

1. country where ice sailing is shown

2. sea to the west of this country

3. country to the north

4. #1 above includes more than \_\_\_\_\_ islands.