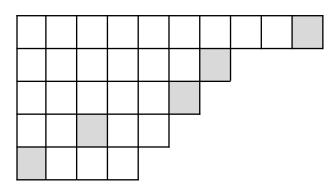

# THIRD STOP:

- 1. name of the continent
- 2. The area of the ice sheet covers more than 5 square miles.
- 3. name of active volcano
- 4. country that established the Zucchelli Research Station
- 5. year the station was established