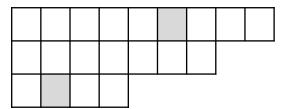

## **FINAL PUZZLE**

6

15

12

5

12

16

26

Solve this cryptogram in order to locate the "treasure hidden in the snow." First, count the number of times each letter listed appears in shaded boxes. Write the letter above the corresponding number. For example, the letter A appears in 8 shaded boxes, so the letter A is written above that number. Fill in as many letters as you can in the puzzle. The number for <a href="Letter K">Letter K</a> can be found by finding the sum of the digits shaded in the information gathered.

| W  |    |    |    |    |    |    | Α  |    |    |    | 0  | С  |
|----|----|----|----|----|----|----|----|----|----|----|----|----|
| 1  | 2  | 3  | 4  | 5  | 6  | 7  | 8  | 9  | 10 | 11 | 12 | 13 |
|    |    |    | Н  |    |    | D  |    |    |    |    |    |    |
| 14 | 15 | 16 | 17 | 18 | 19 | 20 | 21 | 22 | 23 | 24 | 25 | 26 |