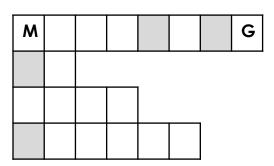

by writing one digit in each box.

| FIRST | STOP. |
|-------|-------|

- 1. name of township in which the resort is located.
- 2. top speed of snow tube in km/hr.
- 3. named best Ontario \_\_\_\_ for kids
- 4. lake east of the resort